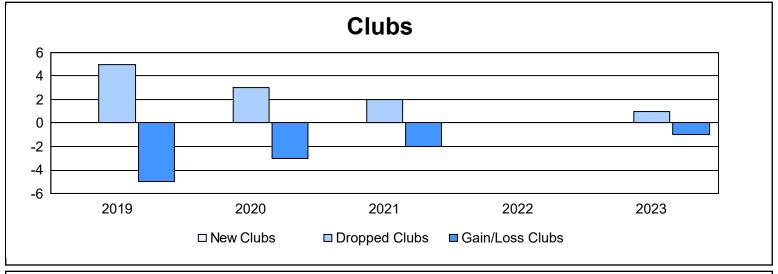

District 17 A

As of June 2023 Cumulative

| Year      | New<br>Clubs | Dropped<br>Clubs | Gain/<br>Loss<br>Clubs | New<br>Members | Charter<br>Members | Reinstate<br>Members | Transfer<br>Members | Total<br>Member<br>Added | Total<br>Members<br>Dropped | Gain/<br>Loss<br>Members |
|-----------|--------------|------------------|------------------------|----------------|--------------------|----------------------|---------------------|--------------------------|-----------------------------|--------------------------|
| 2018-2019 | 0            | 5                | -5                     | 130            | 0                  | 5                    | 18                  | 153                      | 283                         | -130                     |
| 2019-2020 | 0            | 3                | -3                     | 79             | 0                  | 4                    | 13                  | 96                       | 244                         | -148                     |
| 2020-2021 | 0            | 2                | -2                     | 116            | 0                  | 4                    | 4                   | 124                      | 190                         | -66                      |
| 2021-2022 | 0            | 0                | 0                      | 171            | 0                  | 14                   | 12                  | 197                      | 173                         | 24                       |
| 2022-2023 | 0            | 1                | -1                     | 139            | 0                  | 4                    | 8                   | 151                      | 184                         | -33                      |
| Average   | 0            | 2                | -2                     | 127            | 0                  | 6                    | 11                  | 144                      | 215                         | -71                      |